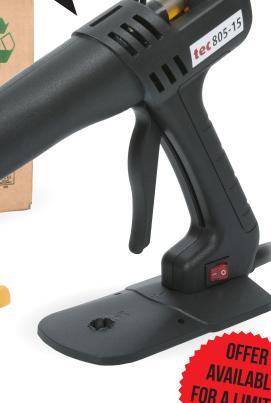

### FREE TEC 805-15

# When you buy 20 kilos (4 x 5 cartons) of ANY 15mm glue\*

\*Excludes polyamide glue sticks

Purchase any 4 x 5 kilo cartons of high-quality tecbond 15mm glue sticks...

...and up your productivity in no time, at no cost, with the best-selling 805-15



## tecbond adhesives



#### tecbond 15mm glue sticks







#### tec 805-15 glue gun









#### CHOOSE FROM ANY OF THE FOLLOWING ADHESIVES:

14-15 • 213-15 • 214-15 • 23-15 • 232-15 • 239-15

240-15 • 248-15 • 260-15 • 261-15



| Formulation | Description                                                                                                        | Colour        | Open time | Viscosity |
|-------------|--------------------------------------------------------------------------------------------------------------------|---------------|-----------|-----------|
| 213-15      | Economical, general purpose adhesive. Suitable for ceramics, rigid PVC & polystyrene                               | Light brown   | Long      | High      |
| 214-15      | Economical, fast setting, packaging adhesive