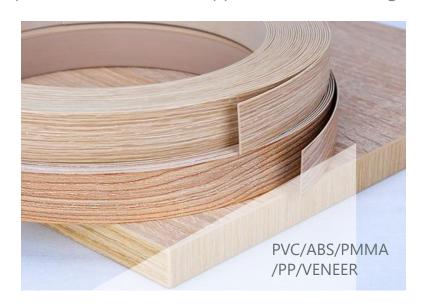

## ▶ EDGE BANDING

#### GENERAL INFORMATION

Edge banding is a multi-faceted application. There are many factors which impact effective application: wood moisture content along with room and substrate temperature play a major role. Consistent pressure of the rollers, application rate and high adhesion are the primary measures of success.

Edge Band

**Board Substrate** 