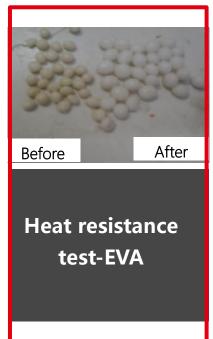

## WHY TECHNOMELT KS 922

HIGH RESISTANCE TO HEAT AND SOLVENT

TECHNOMELT KS 922 has higher resistance to heat and solvent