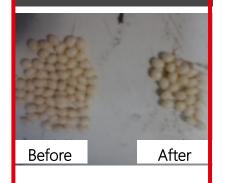

### CLEAN MACHINEABILITY

TECHNOMELT KS 922

Clean running / no stringing

Stringing, difficult to achieve a cleaning operation

Severe string, easy to cause panel pollution

#### Clean Machineability

- Clean running leads to lower or no need for cleaning and release agents
- > Self-cleaning properties reduce number of cleaning procedures for glue pots

**TECHNOMELT.** KS 922 meets high requirements for state-of-the-art edge banding and sets benchmarks in heat resistance and reduced cleaning efforts