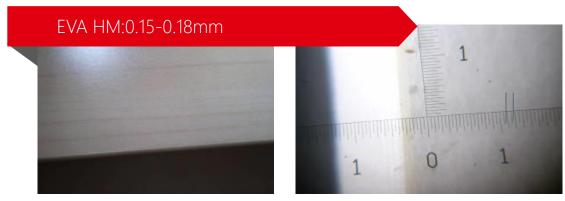

## WHY TECHNOMELT KS 922

ULTRA THING GLUE LINE

#### Ultra thin glue line

> Very low coating weight results in thin glue line and better edge aesthetics