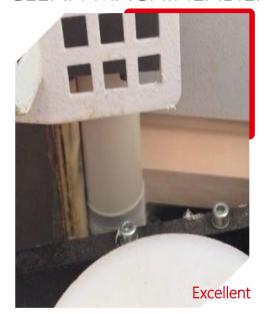

## WHY TECHNOMELT KS 922

HIGH RESISTANCE TO HEAT AND SOLVENT

TECHNOMELT KS 922 has higher resistance to heat and solvent

#### High heat resistance

> Securing the quality of the furniture by preventing re-opening of edges when exposed to high thermal stress, e.g. during transport and export