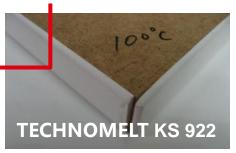

## WHY TECHNOMELT KS 922

HIGH RESISTANCE TO HEAT AND SOLVENT

TECHNOMELT KS 922 has higher resistance to heat and solvent

#### High heat resistance

> Securing the quality of the furniture by preventing re-opening of edges when exposed to high thermal stress, e.g. during transport and export