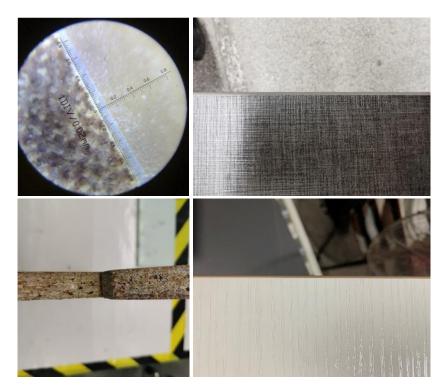

## WHY TECHNOMELT KS 922

ULTRA THING GLUE LINE

#### Ultra thin glue line

> Very low coating weight results in thin glue line and better edge aesthetics