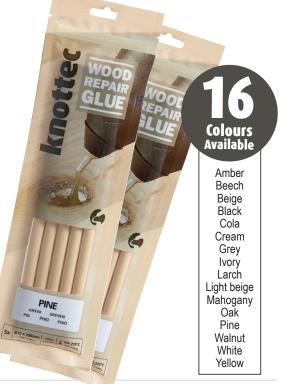

Knottec<sup>®</sup> is available in sixteen different colours, ensuring the best possible match to the surrounding wood prior to varnishing and treatment. Knottec<sup>®</sup> is suitable for both general applications, where a fast setting, easy-to-trim and easy-to-sand product is required, and for applications that need a tougher, hardwearing product.