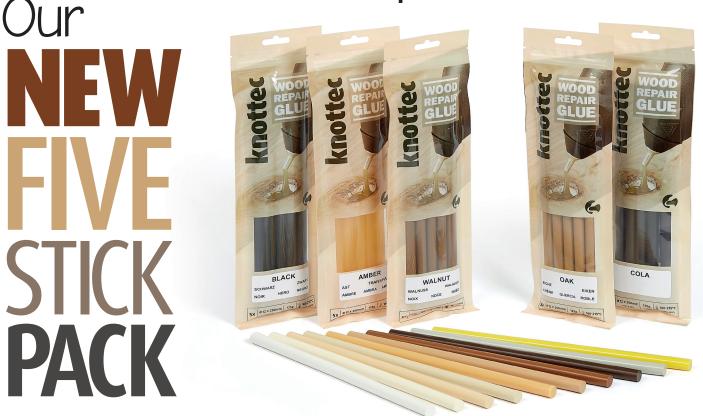

## The fast and effective knottec wood repair system now comes in a professionally packaged 5-stick pouch.

The convenient new pack size has been designed to offer an improved shelf life, while the clear window enables you to select the exact colour you need without opening the pack. Each pack now contains 5 sticks, meaning opened bags are consumed more quickly – leading to less waste.

The lower-cost 5 stick pack makes it more affordable to keep the entire range of shades on hand for perfect colour matching. Once opened, each pack is resealable.

Knottec<sup>®</sup> wood repair sticks have been especially formulated for the fast and effective repair of knot defects, deep scratches and other forms of deep wood damage. Suitable for use in most 12mm hot melt glue guns, knottec<sup>®</sup> is perfect for repairing wooden doors, window frames, furniture, floors, and much more.

Knottec<sup>®</sup> is available in sixteen different colours, ensuring the best possible match to the surrounding wood prior to varnishing and treatment. Knottec<sup>®</sup> is suitable for both general applications, where a fast setting, easy-to-trim and easy-to-sand product is required, and for applications that need a tougher, hardwearing product.