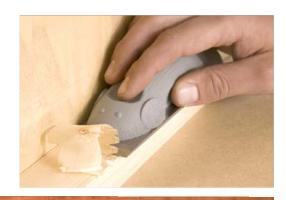

Mouse Plane eliminates tedious, heavy-duty sanding to remove dried glue or to level a wooden surface

- Ideal for trimming off dried glue, to level wooden surfaces and for clearing out corners
- Sits flush against the surface or edge
- > High quality carbon steel blade to maintain sharp edges, can be reground
- Rounded shape fits comfortably in the hand for smooth application
- Lightweight, yet robust
- > Comes with blade cover for safety and to protect the edge of the blade when not in use
- > Easy storage compartment for blade cover when using the plane
- > Blade can be unscrewed, and twisted round for added safety when stored