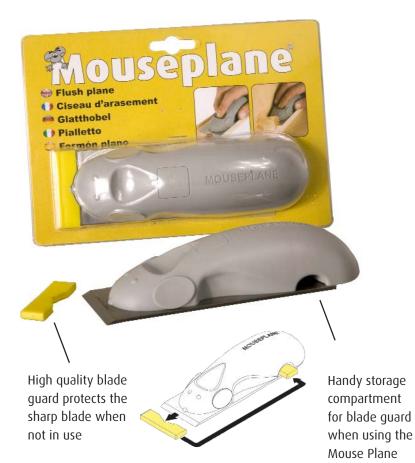

Mouse Plane eliminates tedious, heavy-duty sanding to remove dried glue or to level a wooden surface

- Ideal for trimming off dried glue, to level wooden surfaces and for clearing out corners
- Sits flush against the surface or edge
- > High quality carbon steel blade to maintain sharp edges, can be reground
- Rounded shape fits comfortably in the hand for smooth application
- Lightweight, yet robust
- > Comes with blade cover for safety and to protect the edge of the blade when not in use
- > Easy storage compartment for blade cover when using the plane
- > Blade can be unscrewed, and twisted round for added safety when stored