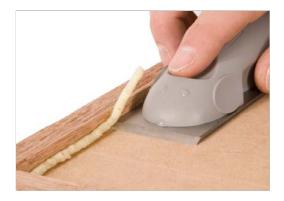

Mouse Plane eliminates tedious, heavy-duty sanding to remove dried glue or to level a wooden surface

- Ideal for trimming off dried glue, to level wooden surfaces and for clearing out corners
- Sits flush against the surface or edge
- > High quality carbon steel blade to maintain sharp edges, can be reground
- Rounded shape fits comfortably in the hand for smooth application
- Lightweight, yet robust
- > Comes with blade cover for safety and to protect the edge of the blade when not in use
- > Easy storage compartment for blade cover when using the plane
- > Blade can be unscrewed, and twisted round for added safety when stored