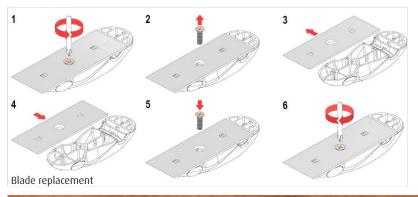

## Replacement blades available

Changing the Mouse Plane blade is guick and simple, just unscrew the back, discard the old blade and replace with a new one then simply screw back in place

Regent House, Regent Street, Oldham, Lancashire, OL1 3TZ Telephone: ++44 (0) 161 627 1001 Facsimile: +44 (0) 161 627 5072