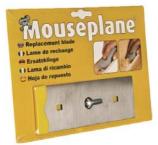

## Replacement blades available

Changing the Mouse Plane blade is guick and simple, just unscrew the back, discard the old blade and replace with a new one then simply screw back in place

Regent House, Regent Street, Oldham, Lancashire, OL1 3TZ Telephone: ++44 (0) 161 627 1001 Facsimile: +44 (0) 161 627 5072