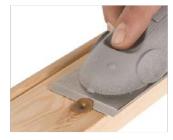

Mouse Plane eliminates tedious, heavy-duty sanding to remove dried glue or to level a wooden surface

- Ideal for trimming off dried glue, to level wooden surfaces and for clearing out corners
- Sits flush against the surface or edge
- > High quality carbon steel blade to maintain sharp edges, can be reground
- Rounded shape fits comfortably in the hand for smooth application
- Lightweight, yet robust
- > Comes with blade cover for safety and to protect the edge of the blade when not in use
- > Easy storage compartment for blade cover when using the plane
- > Blade can be unscrewed, and twisted round for added safety when stored